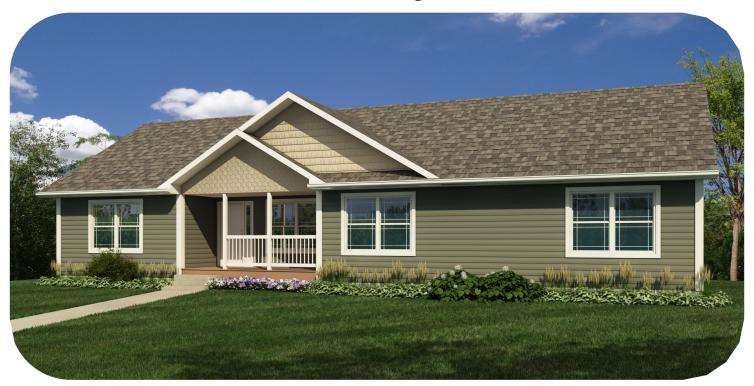

## The Radford

Model, rendering and floorplan show optional features available

## **Exterior**

- ♦ 7/12 Roof Pitch
- ♦ R-44 cellulose ceiling insulation
- ♦ 6" exterior walls w/ R-21 insulation
- ♦ Dimensional shingles
- ◆ Certainteed® spruce siding
- ♦ Certainteed® cedar shake & half rounds
- Porch with GeoDeck® floor & fairway rail
- Quality stone veneer
- ♦ Andersen® Silverline® vinyl windows w/ prairie style grills
- ♦ Window lineals front only

## **Interior**

- ♦ Aristokraft® maple rouge kitchen cabinets
- ♦ Wet bar & desk area cabinets
- ♦ Peerless® kitchen & bath faucets
- ♦ Formica® FX countertops w/ beveled edge
- ♦ Swanstone® kitchen sink
- ◆ Snapstone® ceramic in kitchen & utility room
- ♦ Laminate flooring in living room & dining room
- ◆ 13'9" x 31' family room w/ vaulted ceiling, fireplace and trapezoid windows
- ♦ Cheyenne style doors