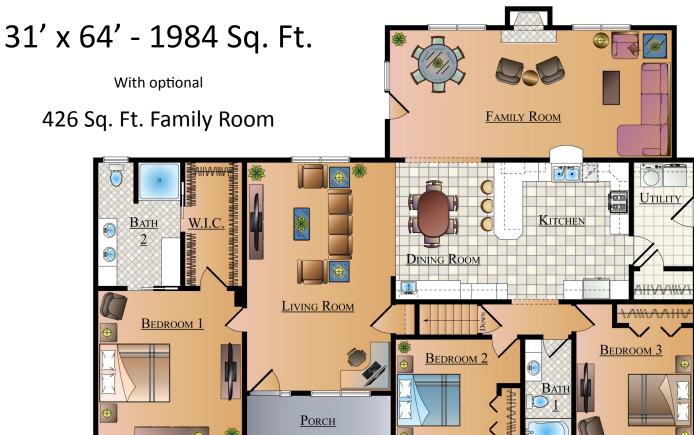

## The Radford

Model, rendering and floorplan show optional features available

## **Interior**

- ♦ Aristokraft® maple rouge kitchen cabinets
- ♦ Wet bar & desk area cabinets
- ♦ Peerless® kitchen & bath faucets
- ♦ Formica® FX countertops w/ beveled edge
- ♦ Swanstone® kitchen sink
- ◆ Snapstone® ceramic in kitchen & utility room
- ♦ Laminate flooring in living room & dining room
- ◆ 13'9" x 31' family room w/ vaulted ceiling, fireplace and trapezoid windows
- ♦ Cheyenne style doors